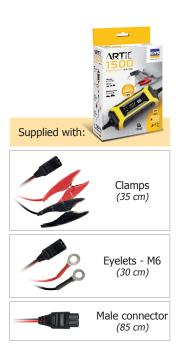

gs and restart automatically in the event of a power cut.



# **PLUG & PLAY SYSTEM**

**Simplified interface** to prevent user errors. When connected and if the battery voltage is over 7 V, the ARTIC 1500 instantly launches the charge without user intervention.







# **100% AUTOMATIC CHARGE**

The unattended charge and maintenance ensure maximum battery performance and longevity.

### **INTEGRATED PROTECTION**

- **Protection of the vehicle's on-board electronics:** protection against short circuits, polarity reversal and overcharging. Spark prevention system.
- **Automatic stand-by mode** if the battery is disconnected.

#### **ERGONOMIC**

- Compact design, light and portable.
- Connection with quick connector.
- Shock-resistant housing, resistant to dust and liquid ingress (IP65).