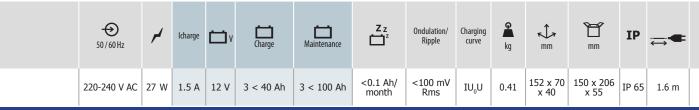

**12V** 

Ref. 029576

The ARTIC 1500 (1.5 A) is specifically designed to charge 12 V batteries such as motorbikes, jet-skis, go-karts, quad bikes or lawnmowers, providing an automatic charge controlled by a microprocessor. Efficient, compact and light, it provides a 2 times faster charge than a traditional charger (no monitoring required).

#### **IDEAL FOR MOTORBIKES AND SMALL CARS**

- **Designed for 12 V batteries from 3 to 40 Ah,** It can also provide a maintenance charging up to 100 Ah.
- **Optimised maintenance charge,** the charger can remain permanently connected for example whilst a vehicle is not in use over the winter. The «Auto Restart» function means that the charger will memorise the settings and restart automatically in the event of a power cut.