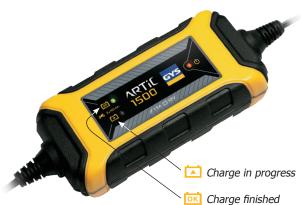

# **PLUG & PLAY SYSTEM**

**Simplified interface** to prevent user errors. When connected and if the battery voltage is over 7 V, the ARTIC 1500 instantly launches the charge without user intervention.

# **100% AUTOMATIC CHARGE**

The unattended charge and maintenance ensure maximum battery performance and longevity.